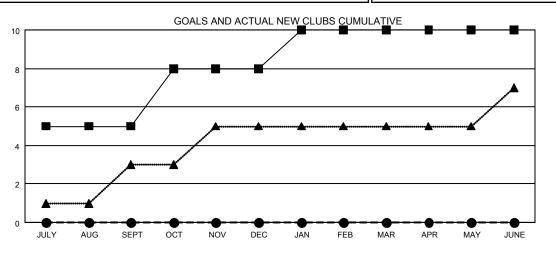

### $\ensuremath{\mathsf{GMT}}$ ca 5 - E

| Clubs                 |               |           |               | Members               |                           |                         |                                                    |  |
|-----------------------|---------------|-----------|---------------|-----------------------|---------------------------|-------------------------|----------------------------------------------------|--|
| RESULTS FOR 2019-2020 |               |           |               | RESULTS FOR 2019-2020 |                           |                         |                                                    |  |
| QUARTER               | NEW CLUB GOAL | NEW CLUBS | DROPPED CLUBS | QUARTER               | MEMBER GROWTH NET<br>GOAL | MEMBER GROWTH<br>ACTUAL | DROPPED<br>MEMBERS ACTUAL<br>(including transfers) |  |
| JULY/AUG/SEPT         | 5             | 0         | 0             | JULY/AUG/SEPT         | 240                       | 79                      | 38                                                 |  |
| OCT/NOV/DEC           | 3             | 0         | 0             | OCT/NOV/DEC           | 170                       | 0                       | 0                                                  |  |
| JAN/FEB/MAR           | 2             | 0         | 0             | JAN/FEB/MAR           | 170                       | 0                       | 0                                                  |  |
| APR/MAY/JUNE          | 0             | 0         | 0             | APR/MAY/JUNE          | 80                        | 0                       | 0                                                  |  |