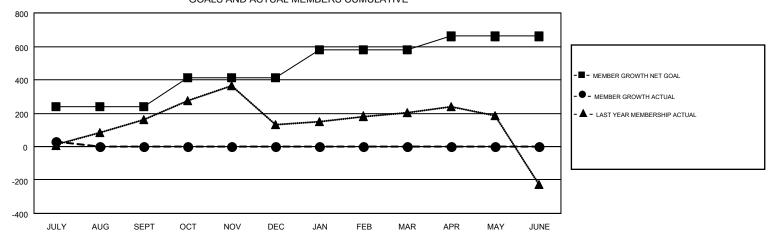

### $\ensuremath{\mathsf{GMT}}$ ca 5 - E

| Clubs                 |               |           |               | Members               |                           |                         |                                                    |  |
|-----------------------|---------------|-----------|---------------|-----------------------|---------------------------|-------------------------|----------------------------------------------------|--|
| RESULTS FOR 2019-2020 |               |           |               | RESULTS FOR 2019-2020 |                           |                         |                                                    |  |
| QUARTER               | NEW CLUB GOAL | NEW CLUBS | DROPPED CLUBS | QUARTER               | MEMBER GROWTH NET<br>GOAL | MEMBER GROWTH<br>ACTUAL | DROPPED<br>MEMBERS ACTUAL<br>(including transfers) |  |
| JULY/AUG/SEPT         | 5             | 0         | 0             | JULY/AUG/SEPT         | 240                       | 79                      | 38                                                 |  |
| OCT/NOV/DEC           | 3             | 0         | 0             | OCT/NOV/DEC           | 170                       | 0                       | 0                                                  |  |
| JAN/FEB/MAR           | 2             | 0         | 0             | JAN/FEB/MAR           | 170                       | 0                       | 0                                                  |  |
| APR/MAY/JUNE          | 0             | 0         | 0             | APR/MAY/JUNE          | 80                        | 0                       | 0                                                  |  |

CURRENT YEAR ACTUAL NEW CLUBS
LAST YEAR ACTUAL NEW CLUBS

GOALS AND ACTUAL MEMBERS CUMULATIVE

| DROPPED CLUBS: 0 |    | 22 CLUBS OF 251 ADDED 1 OR MORE<br>NEW MEMBERS | GENDER DISTRIBUTION                |                |     |
|------------------|----|------------------------------------------------|------------------------------------|----------------|-----|
|                  |    |                                                | MALE                               | 3,698 (53.80%) |     |
|                  |    |                                                | FEMALE                             | 3,175 (46.20%) |     |
| DROPPED MEMBERS  |    |                                                |                                    |                |     |
| DECEASED         | 2  | CLICK HERE FOR CUMULATIVE                      | TOTAL FAMILY UNIT MEMBERS          |                | 322 |
| CLUB CANCELLED 0 |    | MEMBERSHIP DATA                                |                                    |                |     |
| OTHER 36         |    |                                                | FAMILY MEMBERS PAYING HALF<br>DUES |                | 173 |
| TOTAL            | 38 |                                                |                                    |                |     |